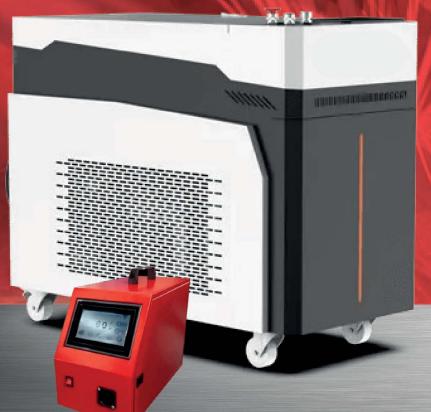

# MÁQUINA SOLDADURA LÁSER

## 4 FUNCIONES EN 1

- SOLDADURA LÁSER CON Y SIN APORTACIÓN
- CORTE POR LASER
- LIMPIEZA CORDONES DE SOLDADURA
- DECAPADO DE PIEZAS

1.500 W 2.000 W 3.000 W →8.455,00 € →10.818,00 € →13.364,00 €

Avinguda Sant Julia 229, 08403 Granollers Telf. 93 870 14 49 ventas@suministrosati.es www.suministrosati.es