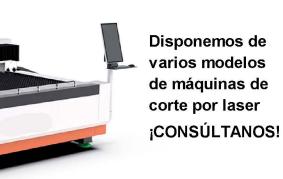

### Corte Láser de fibra

Des de: 28.200€

Preciso / Chapa 2000W - 4000W.

Cabezera de láser AutoFOCUS

Sistema CNC **\** inteligente

Viga de aluminio de aviación extruida